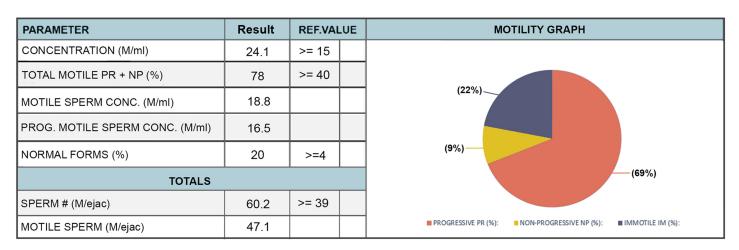

## **Automated Test Results**

Sperm concentration Motility Motile Sperm Concentration Progressive Motile Sperm Concentration Normal Morphology Total Sperm Numbers Total Motile Sperm Concentration

And also provide Graphical view Progressive Motility Non Progressive Motility Immotility

#### PATIENT INFORMATION

| PATIENT ID:        | 4435353            | SAMPLE ID:          | 454546                          |
|--------------------|--------------------|---------------------|---------------------------------|
| PATIENT NAME:      | Dev Agarwal        | BIRTH DATE   AGE:   | 17/03/1988   32                 |
| REFERRING DOCTOR:  | Dr. Mehta          | PHONE NUMBER:       | 815 5641 425                    |
| SAMPLE INFORMATION |                    |                     |                                 |
| SAMPLE TYPE:       | FRESH              | pH:                 | 7.5                             |
| COLLECTED DATE:    | 20/05/2020   10:00 | APPEARANCE:         | NORMAL                          |
| RECEIVED DATE:     | 20/05/2020   10:20 | VISCOSITY:          | ABNORMAL                        |
| TEST DATE:         | 20/05/2020   11:00 | LIQUEFACTION (min): | NORMAL                          |
| CRITERIA:          | WHO 5TH            | ABSTINENCE (days):  | 3                               |
| VOLUME (ml):       | 2.5                | OPTIONAL 1:         | Very clear seminal plasma       |
| WBC CONC. (M/ml):  | <=1                | OPTIONAL 2:         | QwikCheck used for liquefaction |

### Comments: Send results to Dr. Mehta

| Signature:              |  |
|-------------------------|--|
| Tester Name: Neil Patel |  |

Title (Designation): Lab Manager

SQA-iO Device | 20/05/2020 11:30:01 | AVG 55.81 | AW 15427 | CNT 330 | OD 1.126